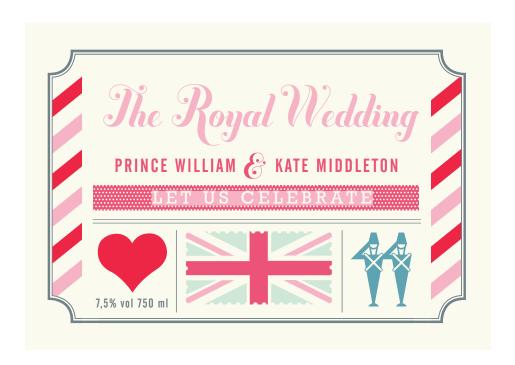

## ROYAL CHAMPAGNE LABEL

We may not be in Buckingham Palace. but lets pop open the bubbly and join in on the festivities. Make your own royal champagne label here.

## **DIRECTIONS**

- Please print pg 2 of this document onto a very thick paper stock.
- 2. Cut out the card along the outer grey line.
- 3. Remove the label of a champagne bottle with warm
- Stick this label to the bottle 4. with spray glue.